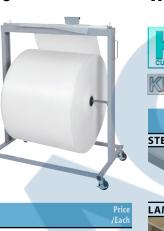

## **Vertical Paper Cutters**

- Heavy-duty welded construction
- For single rolls Designed to accommodate paper roll
- widths between 15" and 48"
- Holds up to 9" diameter rolls
- Features a spring-loaded blade for fast, even cuts
- Automatic blade locking device for easy roll change
- Optional casters available
- Light grey powder coat finish