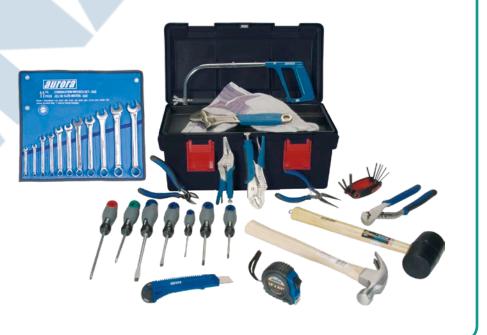

## **40-Pc. Maintenance Tool Sets**

Model No. TLZ459 Price/Each \$

### SET INCLUDES:

| JET INCLUDES. |                                |
|---------------|--------------------------------|
| Model No.     | Description                    |
| PE549         | Utility knife                  |
| TYW991        | Hacksaw Frame, Heavy-Duty, 12" |
| TJZ033        | Hammer                         |
| TJZ043        | Rubber mallet                  |
| TNB733        | Hex key set                    |
| TJZ080        | Groove joint pliers            |
| TJZ083        | Diagonal cutting pliers        |
| TJZ086        | Long nose cutting pliers       |
| TJZ092        | Curved jaw Locking pliers      |
| TJZ095        | Long nose Locking pliers       |
| TJZ102        | Adjustable Wrench              |
| TJZ117        | Measuring tape                 |
| TLV083        | Tool box                       |
| TJZ057        | 1/8" Slot screwdriver          |
| TJZ061        | 1/4" Slot screwdriver          |
| TJZ064        | 5/16" Slot screwdriver         |
| TJZ067        | #1 Phillips screwdriver        |
| TJZ068        | #2 Phillips screwdriver        |
| TJZ072        | #1 Square screwdriver          |
| TJZ073        | #2 Square screwdriver          |
| TLV053        | S.A.E. combo Wrench set        |
| SM575         | Work gloves                    |