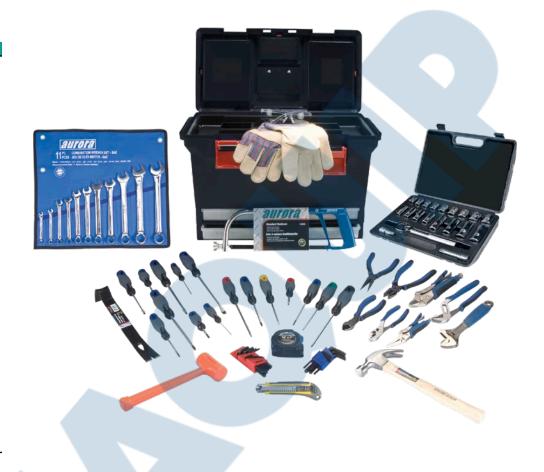

## 86-Pc. Tradesman Tool Sets

Model No. TLV076 Price/Each \$

#### SET INCLUDES:

| SET INCLUDES:    |                                                          |  |
|------------------|----------------------------------------------------------|--|
| Model No.        | Description                                              |  |
| PE812            | Utility knife                                            |  |
| TYW991           | Hacksaw Frame, Heavy-Duty, 12"                           |  |
| TJZ033           | Hammer, 16-oz. claw                                      |  |
| TJZ036           | Dead blow Hammer                                         |  |
| TNB731           | Hex keys, S.A.E.                                         |  |
| TNB732           | Hex keys, metric                                         |  |
| TJZ078           | Split joint pliers                                       |  |
| TJZ080           | Groove joint pliers                                      |  |
| TJZ084           | Diagonal cutting pliers                                  |  |
| TJZ087           | Long nose pliers                                         |  |
| TJZ089           | Linesman pliers                                          |  |
| TJZ093           | Locking pliers                                           |  |
| TJZ095           | Long nose Locking pliers                                 |  |
| TJZ102           | Adjustable combo Wrench                                  |  |
| TJZ801           | Measuring tape                                           |  |
| TJZ057           | 1/8" Slot screwdriver                                    |  |
| TJZ058           | 3/16" Slot screwdriver                                   |  |
| TJZ060           | 1/4" Stubby Slot screwdriver                             |  |
| TJZ061           | 1/4" Slot screwdriver                                    |  |
| TJZ064           | 5/16" Slot screwdriver                                   |  |
| TJZ065           | 3/8" Slot screwdriver                                    |  |
| TJZ066           | #0 Phillips screwdriver                                  |  |
| TJZ067           | #1 Phillips screwdriver                                  |  |
| TJZ068           | #2 Phillips screwdriver                                  |  |
| TJZ069           | #2 Stubby Phillips screwdriver                           |  |
| TJZ070           | #3 Phillips screwdriver                                  |  |
| TJZ071           | #0 Square screwdriver                                    |  |
| TJZ072           | #1 Square screwdriver                                    |  |
| TJZ073           | #2 Square screwdriver                                    |  |
| TJZ074           | #3 Square screwdriver                                    |  |
| TJZ076           | #2 Stubby Square screwdriver<br>11-Pc. S.A.E. Wrench set |  |
| TLV053           | 20-Pc. 3/8" S.A.E. socket set                            |  |
| TLV357           |                                                          |  |
| SA0052           | Gloves                                                   |  |
| SAP877<br>TJZ047 | Glasses<br>Action bar                                    |  |
| 1JZU47<br>TLV086 |                                                          |  |
| ILVUXO           | Tool box                                                 |  |