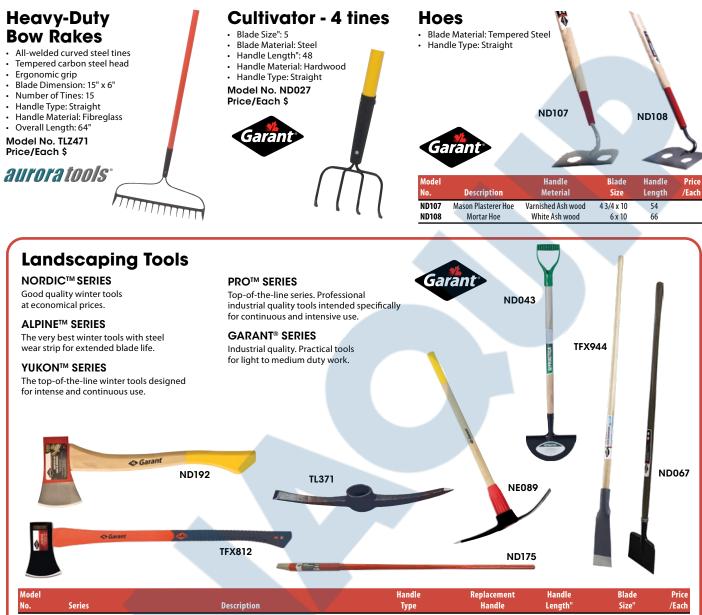

LANDSCAPING TOOLS

| No.       | Series            | Description                                                               | Type Handle             |                            | Length"             | Size"      | /Each      |
|-----------|-------------------|---------------------------------------------------------------------------|-------------------------|----------------------------|---------------------|------------|------------|
| SCRAPE    | ERS               |                                                                           |                         |                            |                     |            |            |
| ND115     | Yukon™            | Sidewalk Scraper, Industrial Grade, Forged and Tempered Steel Blade       | Straight/Wh             | ite Ash ND089              | 48                  | 61/4 x81/2 |            |
| ND040     | Alpine™           | Sidewalk Scraper, Forged and Tempered, Steel Blade                        | Straight/White Ash ND   |                            | 48                  | 6 x 7      |            |
| ND067     | Nordic™           | Sidewalk Scraper, Stamped and Tempered Steel Blade                        | Straight/Ash Wood ND089 |                            | 48                  | 51/2 x 7   |            |
| TFX944    | Garant®           | Forged and Tempered Steel Blade                                           | Straight/Ash Wood -     |                            | 48                  | 14 x 3 3/4 |            |
| TFX945    | Garant®           | Forged and Tempered Steel Blade                                           | D-Grip/Ash              | Wood -                     | 35                  | 14 x 3 3/4 |            |
| TURF E    | DGERS & BU        | JLB PLANTERS                                                              |                         |                            |                     |            |            |
| ND043     | Garant®           | Turf Edger with Foot Steps, Tempered Steel Blade, Red Baked Enamel Finish | D-Grip/Hard             | lwood -                    | 31 5/8              | 9 x 43/4   |            |
| PICKS 8   | MATTOCK           | s                                                                         |                         |                            |                     |            |            |
| Model No. | Series            | Description                                                               | Length"                 | Handle for or repl. handle |                     |            | Price/Each |
| TL371     | Garant®           | Clay Pick Head, Forged and Tempered Steel, 6 lbs.                         | 22 3/4                  | ND581 or NE444             |                     |            |            |
| Model No. | Series            | Description                                                               | Handle Type             | Handle Length"             | Handle for or repl. | handle     | Price/Each |
| NE089     | Pro <sup>TM</sup> | Pick and Mattock Head, 5 lbs. with Handle                                 | Hardwood 36             |                            | ND111               |            |            |
| CROWB     | ARS               |                                                                           |                         |                            |                     |            |            |
| Model No. | Series            | Description                                                               | Point/Tip Width"        |                            | Total Length'       | 1          | Price/Each |
| ND175     | Pro™              | Pinch Point, Forged and Tempered Steel                                    | 1 1/8                   |                            | 51                  |            |            |
| TE447     | Pro™              | Pinch point, Forged and Tempered Steel                                    | 1 1/4                   |                            | 60                  |            |            |
| AXES      |                   |                                                                           |                         |                            |                     |            |            |
| Model     |                   |                                                                           | Head Weight             | Handle                     | Replacement         | Handle     | Price      |
| No.       | Series            | Description                                                               | lbs.                    | Туре                       | Handle              | Length"    | /Each      |
| ND192     | Pro™              | Carpenter Axe, Forged Steel Head, Non-Slip Safety Grip                    | 2.25                    | Hickory/Axe                | ND200               | 21         |            |
| TFX812    | Garant®           | Ultra Resistant, Forged and Tempered Steel Head                           | 3.5                     | Fibreglass                 | TFX728              | 34         |            |
| TFX748    | Garant®           | Hatchet Hunting Axe, Forged Steel Head                                    | 1.5                     | Fibreglass                 | -                   | 18         |            |