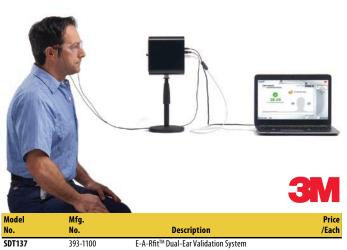

## E-A-Rfit™ Dual-Ear Validation System

- Tests both ears simultaneously in under 5 seconds
- Earmuff and earplug testing capability
- Tests at 7 frequencies, from 125Hz to 8000Hz · Science-based, objective, quantitative testing

| Model  | Mfg.       |                                      | Price |
|--------|------------|--------------------------------------|-------|
| No.    | No.        | Description                          | /Each |
| SDT137 | 393-1100   | E-A-Rfit™ Dual-Ear Validation System |       |
| SDT138 | 393-3001-2 | X1/X2 Earmuffs Probed Test Cushions  |       |
| SDT139 | 393-3003-2 | X3 Earmuffs Probed Test Cushions     |       |
| SDT140 | 393-3005-2 | X4/X5 Earmuffs Probed Test Cushions  |       |
|        |            |                                      |       |