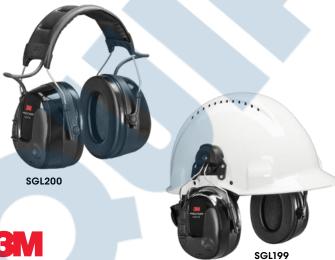

## PELTOR

| Model<br>No. | Mfg.<br>No. | Description | NRR<br>dB | Price<br>/Each |
|--------------|-------------|-------------|-----------|----------------|
| SGL200       | MT13H221A   | Headband    | 26        |                |
| SGL199       | MT13H221P3E | Cap Mount   | 23        |                |
| SGP582       | MT13H221A   | Hygiene Kit | -         |                |