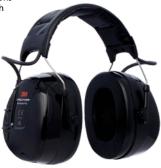

# ProTac™ III Headset

- Environmental microphones for level-dependent hearing protection and ambient listening
- 3.5 mm listen-only stereo input for connection to external devices (e.g. cell phone, two-way radio, IPod)
- Voice-guided menu system for ease of use and adjusting settings
- Auto power off, the headset will turn off after 4 hrs of non-use to save battery
- Low-battery warning to inform you when to change batteries
- To reduce corrosion caused by sweat and moisture, the electronics are located in a separate compartment of the cup
- Occupational use only
- CSA Class: A