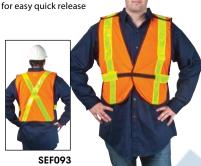

- Lightweight and comfortable fluorescent orange sports mesh knit fabric provides daytime visibility
- 2" yellow reflective stripes
- Bright reflective stripes provide 360° nighttime visibility
- 5-point tear-away features on shoulders, sides and front for easy quick release

| model                         |                  | Price |  |
|-------------------------------|------------------|-------|--|
| No.                           | Size             | /Each |  |
| SEF093                        | Medium           |       |  |
| SEF094                        | Large            |       |  |
| SEF095                        | X-Large          |       |  |
| SEF096                        | 2X-Large         |       |  |
| <b>MEETS CSA</b>              | STANDARD Z96-09, |       |  |
| CLASS 2, LEVEL 2 REQUIREMENTS |                  |       |  |
| SEF097                        | Medium           |       |  |