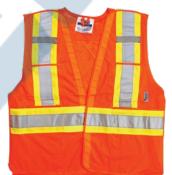

## **Traffic Safety Vests**

- Soft mesh polyester material
- 4" reflective stripes
- Safety D-ring slot access
- 5-point hook and loop tear away design
- Four front pockets
- Dual chest strap for ID badge, cell, or radio
- Meets CSA Class 2, Level 2 requirements