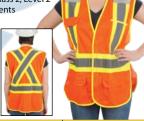

## **CSA Compliant High Visibility Surveyor Vests**

- Lightweight and comfortable fluorescent sports mesh knit fabric provides daytime visibility
- 5-point tear-away features on shoulders, sides and front for easy quick release
- Safety D-ring access slot
- Two top hook and loop sealed pockets and two bottom open pockets
- Two radio loops
- Machine washable
- Material: Polyester Meets CSA standard
- Z96-09, Class 2, Level 2 requirements