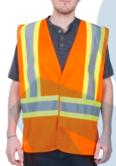

## **CSA Compliant High Visibility Surveyor Vests**

- Lightweight and comfortable fluorescent sports mesh knit fabric provides daytime visibility
- 5-point tear-away features on shoulders, sides and front for easy quick release
- Safety D-ring access slot
- Two top hook and loop sealed pockets and two bottom open pockets
- Two radio loops
- Machine washable
- Material: Polyester Meets CSA standard
- Z96-09, Class 2, Level 2 requirements