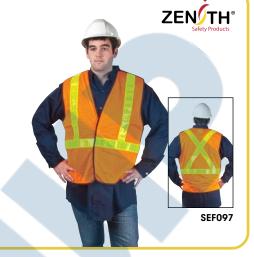

## **CSA-Compliant Traffic Safety Vests**

- Lightweight and comfortable, fluorescent sport mesh knit fabric
- 360° horizontal stripe around torso, two vertical stripes on front and 'X' on back
- 4" reflective stripes offer maximum night-time visibility
- Front hook & loop closure permits optimal fitting
- Machine washable

SEF098

SEF099

**SEF100** 

- Material: Polyester
- Standard(s) Met: CSA Z96 Class 2 - Level 2

| Model  |                        |          | Price |
|--------|------------------------|----------|-------|
| No.    | Colour                 | Size     | /Each |
| SGI273 | Orange                 | Medium   |       |
| SG1274 | Orange                 | Large    |       |
| SGI275 | Orange                 | X-Large  |       |
| SGI276 | Orange                 | 2X-Large |       |
| SGI277 | High Visibility Yellow | Medium   |       |
| SGI278 | High Visibility Yellow | Large    |       |
| SGI279 | High Visibility Yellow | X-Large  |       |
| SGI280 | High Visibility Yellow | 2X-Large |       |