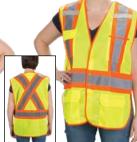

## **CSA-Compliant Traffic Safety Vests**

- Lightweight and comfortable, fluorescent sport mesh knit fabric
- 360° horizontal stripe around torso, two vertical stripes on front and 'X' on back
- 4" reflective stripes offer maximum night-time visibility
- Front hook & loop closure permits optimal fitting
- Machine washable