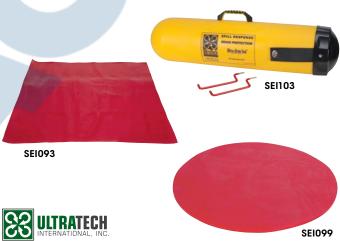

## **Drain Seal Mats**

- Constructed of 100% solid tacky polyurethane
- · Reversible, light weight and easy to use
- · Cost effective reusable solution for emergency chemical spills
- · Ideal to seal around drains, storm sewer inlets or in front of curb culverts

|                      |                              |         |    |       |     |  | 02.077 |  |
|----------------------|------------------------------|---------|----|-------|-----|--|--------|--|
| Model                | Dimensions                   |         |    |       |     |  | Price  |  |
| No.                  | L"                           | x       | W" | x     | H"  |  | /Each  |  |
| DRAIN SEALS - SQUAR  | E                            |         |    |       |     |  |        |  |
| SEI091               | 18                           | Х       | 18 | Х     | 3/8 |  |        |  |
| SEI092               | 24                           | Х       | 24 | Х     | 3/8 |  |        |  |
| SEI093               | 36                           | Х       | 36 | Х     | 3/8 |  |        |  |
| SEI094               | 42                           | Х       | 42 | X     | 3/8 |  |        |  |
| SE1095               | 48                           | Х       | 48 | X     | 3/8 |  |        |  |
| SEI096               | 54                           | Х       | 54 | X     | 3/8 |  |        |  |
| DRAIN SEALS - RECTAI | NGU                          | LAR     |    |       |     |  |        |  |
| SEI097               | 18                           | Х       | 60 | Х     | 3/8 |  |        |  |
| SEI098               | 36                           | X       | 60 | X     | 3/8 |  |        |  |
| DRAIN SEALS - CIRCUL | .AR                          |         |    |       |     |  |        |  |
| SEI099               |                              | 12 Dia. | Х  | 3/8 H |     |  |        |  |
| SEI100               |                              | 20 Dia. | X  | 3/8 H |     |  |        |  |
| SEI101               |                              | 30 Dia. | Х  | 3/8 H |     |  |        |  |
| SEI102               |                              | 42 Dia. | Х  | 3/8 H |     |  |        |  |
| WALLMOUNT HOLDER     |                              |         |    |       |     |  |        |  |
| SEI103               | Fits 18" and 24" Drain Seals |         |    |       |     |  |        |  |
| SEI104               | Fits 36" Drain Seals         |         |    |       |     |  |        |  |
| SEI105               | Fits 48" Drain Seals         |         |    |       |     |  |        |  |