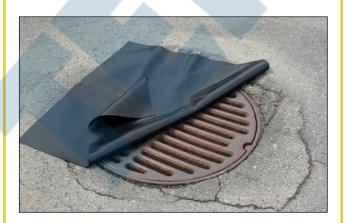

## **Stormwater Drainguards**

- Prevents oil and other contaminants from entering water systems and drains
- Designed for use in industrial facilities, construction sites, parking lots and retail outlets
- Can remove up to 0.87 gallons of oil and 40 lbs. of sediments
- Ideal to seal around drains, storm sewer inlets or in front of curb culverts

Priced per Package

| Model  |    | Di | mensio | ns |    | Qty   | Wt.  | Price |
|--------|----|----|--------|----|----|-------|------|-------|
| No.    | L" | х  | W"     | x  | Н" | /Pkg. | lbs. | /Each |
| SEI122 | 48 | Х  | 36     | Х  | 18 | 1     | 1    |       |
| SEI123 | 48 | Х  | 36     | Х  | 18 | 10    | 1    |       |