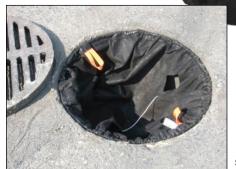

## Storm Sentinel™ Drains

- · Adjustable storm drain and catch basin insert
- · Catches oil and sediment headed into storm drains and sewers
- · Equipped with an oil-absorbent media in a screened bag
- 300 GPM overflow rate helps avoid ponding
- Requires no special tools to install
- Dispose of the used insert according to company policy and all applicable laws and regulations
- Helps comply with NPDES, 40 CFR 122.26 (1999) when used as Best Management Practice in Storm Water Pollution Prevention Plans
- Fits size: 16" x 20" up to 28" x 36"
- Custom sizes available
- Length: 24"
- Width: 26"Guard Style: Sediment