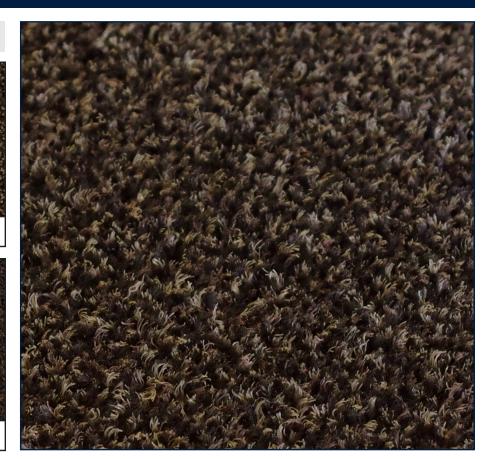

## **INDOOR WIPER/SCRAPER**

**Palliser** is a wear-resistant, slip-resistant and easy to clean matting product. With the appearance of carpet, the strong dual fibre design provides effective multi-directional cleaning of footwear. This product is rated for use with castered chairs or on medium traffic commercial stairs.

| Level cut pile                    |
|-----------------------------------|
| Available                         |
| 3.56 kg/sq. m<br>(0.73 lb/sq. ft) |
| 5/16" (8.0 mm)                    |
| 4 available                       |
| 1 year                            |
|                                   |

## palliser

| face material     | Polyamide (PA6) |
|-------------------|-----------------|
| face construction | Tufted          |
| backing           | Vinyl (PVC)     |
| flammability      | Efl, EN 13501-1 |