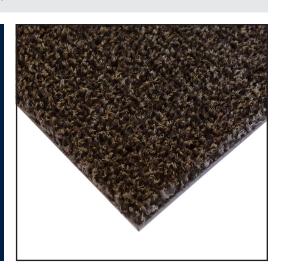

## **INDOOR WIPER/SCRAPER**

**Palliser** is a wear-resistant, slip-resistant and easy to clean matting product. With the appearance of carpet, the strong dual fibre design provides effective multi-directional cleaning of footwear. This product is rated for use with castered chairs or on medium traffic commercial stairs.

| Level cut pile                    |
|-----------------------------------|
| Available                         |
| 3.56 kg/sq. m<br>(0.73 lb/sq. ft) |
| 5/16" (8.0 mm)                    |
| 4 available                       |
| 1 year                            |
|                                   |

## palliser

| face material     | Polyamide (PA6) |
|-------------------|-----------------|
| face construction | Tufted          |
| backing           | Vinyl (PVC)     |
| flammability      | Efl, EN 13501-1 |