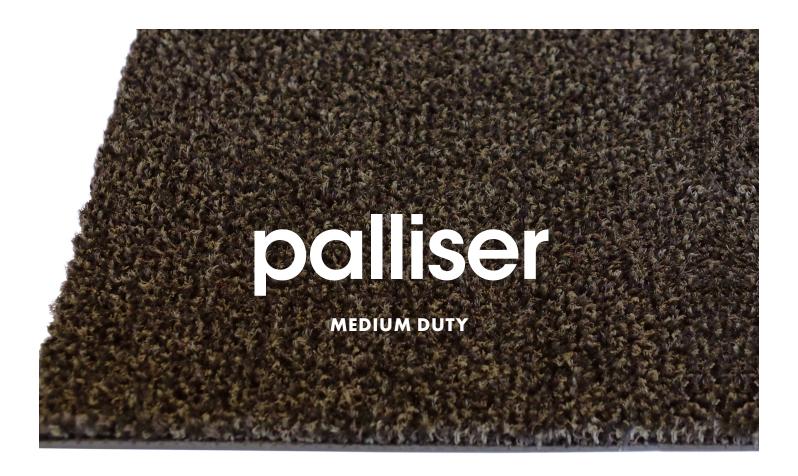

## **INDOOR WIPER/SCRAPER**

**Palliser** is a wear-resistant, slip-resistant and easy to clean matting product. With the appearance of carpet, the strong dual fibre design provides effective multi-directional cleaning of footwear. This product is rated for use with castered chairs or on medium traffic commercial stairs.

| Level cut pile                    |
|-----------------------------------|
| Available                         |
| 3.56 kg/sq. m<br>(0.73 lb/sq. ft) |
| 5/16" (8.0 mm)                    |
| 4 available                       |
| 1 year                            |
|                                   |

## palliser

| face material     | Polyamide (PA6) |
|-------------------|-----------------|
| face construction | Tufted          |
| backing           | Vinyl (PVC)     |
| flammability      | Efl, EN 13501-1 |