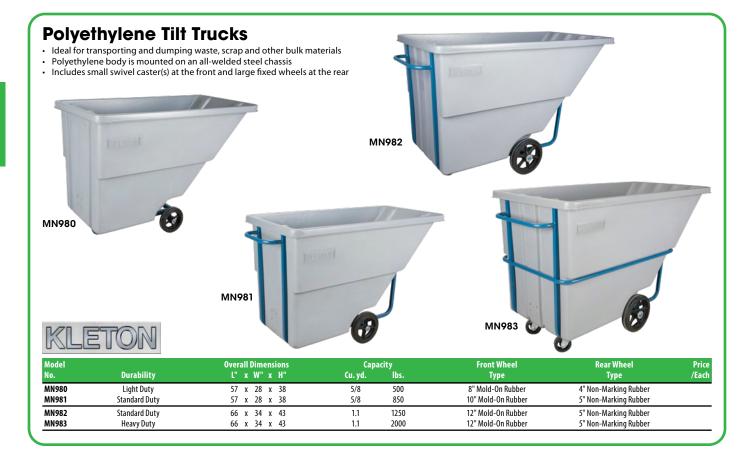

## **Polyethylene Tilt Trucks**

- Sturdy, rotationally-molded plastic construction
- ensures easy manœuvrability and dumping
- Smooth surface is easy to clean and resists pitting and corroding
   Inset wheel and axle design helps prevent damage to surfaces and
- Inset wheel and axle design helps prevent damage to surfaces and equipment
  Colour: Black
- Accepted for use in Canadian food processing facilities