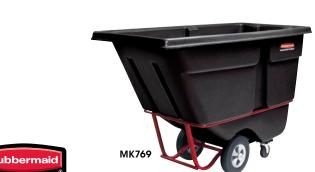

cial Products Mode Capacity Dimensions Wt. Price /Each lbs Cu. yds. lbs н No. MK788 1/2 450 563/4 28 38 1/2 63 Х Х MK769 1/2 850 60 1/2 38 1/2 х 28 77 х MK789 850 72 1/4 33 1/2 43 3/4 111 1 х х MK770 43 3/4 1250 72 1/4 33 1/2 111 х **RECYCLING TILT TRUCKS** 77 ML540 1/2 850 60 1/2 х 28 38 1/2 x LIDS ML541 Lid for MK788 and MK769 ML542 Lid for MK789 and MK770