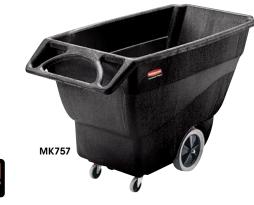

## **Structural Foam Tilt Trucks**

- Size and shape is designed to fit through commercial doorways and elevators
- Ergonomically designed steering handle provides excellent manœuvring and dumping capabilities
- Secondary handle, at the base, helps maintain
- control of the truck while finishing dumping action
- Models ML534 and ML535 feature TPR non-marking casters and 10" wheels
- Models MK757, MK758, ML536 and ML537
- feature TPR non-marking casters and 12" wheels
- Colour: Black

Rubbermaid

| Model | Capac                         | Capacity |        | Dimensions |        |   |        |      | Price |
|-------|-------------------------------|----------|--------|------------|--------|---|--------|------|-------|
| No.   | Cu. yds.                      | lbs.     | L"     |            | W"     |   | H"     | lbs. | /Each |
| ML534 | 1/2                           | 450      | 57 1/2 | х          | 26 3/4 | Х | 33 3/4 | 87   |       |
| ML535 | 1/2                           | 850      | 57 1/2 | х          | 26 3/4 | х | 33 3/4 | 96   |       |
| MK757 | 3/4                           | 600      | 64 1/2 | х          | 30 1/4 | х | 38     | 92   |       |
| MK758 | 3/4                           | 1000     | 64 1/2 | х          | 30 1/4 | х | 38     | 99   |       |
| ML536 | 1                             | 1250     | 70 3/4 | х          | 33 1/2 | х | 42 1/4 | 139  |       |
| ML537 | 1                             | 2100     | 70 3/4 | Х          | 33 1/2 | Х | 42 1/4 | 141  |       |
| DOMEL | .IDS                          |          |        |            |        |   |        |      |       |
| ML538 | Domed lid for ML534 and ML535 |          |        |            |        |   |        |      |       |
| MK780 | Domed lid for MK757 and MK758 |          |        |            |        |   |        |      |       |