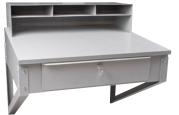

## **Wall-Mounted Shop Desk**

- · Durable carbon steel construction
- Ideal for areas with limited floor space
- Four compartment organizer and slightly sloped writing surface
- Easy to assemble, wall brackets included
- 23" W x 16" D x 3 1/2" H locking drawer on quiet nylon rollers
- Overall Dimensions: 34 1/2" W x 28" D x 31" H
- Weight: 74 lbs.
- Grey enamel finish

Model No. FI518 Price/Each \$