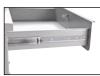

## **Wall-Mounted Shop Desk**

- · Durable carbon steel construction
- Ideal for areas with limited floor space
- Four compartment organizer and slightly sloped writing surface
- Easy to assemble, wall brackets included
- 23" W x 16" D x 3 1/2" H locking drawer on quiet nylon rollers
- Overall Dimensions: 34 1/2" W x 28" D x 31" H
- Weight: 74 lbs.
- Grey enamel finish

Model No. FI518 Price/Each \$