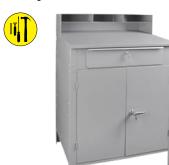

# **Cabinet Style** Shop Desk

- Durable carbon steel construction
- Same features as the open floor style shop desk, with an added double door locking cabinet
- Four compartment organizer and slightly sloped 43" height writing surface
- Optional caster kit to convert to mobile unit
- 23" W x 16" D x 3 1/2" H locking drawer on quiet nylon rollers
- Overall Dimensions: 34 1/2" W x 30" D x 53" H
- Weight: 146 lbs.
- Grey enamel finish

Model No. FI520 Price/Each \$