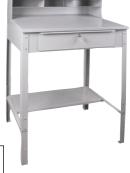

# **Open Floor Style Shop Desk**

- Durable carbon steel construction
- Ideal for receiving/shipping clerks, watchmen and shop foremen
- Four compartment organizer and slightly sloped 43" height writing surface
- Optional caster kit to convert to mobile unit
- 23" W x 16" D x 3 1/2" H locking drawer on quiet nylon rollers
- Overall Dimensions: 34 1/2" W x 30" D x 53" H
- Weight: 93 lbs.
- Grey enamel finish

Model No. FI519 Price/Each \$