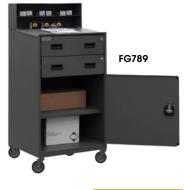

| Model No. | Туре          | Height" | Price/Each |  |
|-----------|---------------|---------|------------|--|
| FG789     | Cabinet Style | 51      |            |  |
| FG790     | Open Style    | 47 3/4  |            |  |