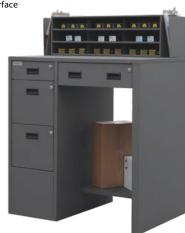

## Shop Desk

- Heavy-duty 16 ga. all-welded steel construction 18 gauge steel file drawers (2)
- and storage drawers (2)
- Drawers included recessed handles, ball bearing slides & cylinder locks
  Straight writing surface, 42" table top height
- An 18"D x 23"W X 7"H shelf welded on top of work surface
- Durable, textured, gray powder coat finish
- Dimensions: 39" W x 29" D x 53" H
- Colour: Grey

Model No. FL633 Price/Each \$