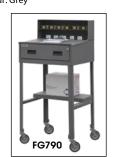

## Shop Desk

- Heavy-duty 16 ga. all-welded steel construction Provides an organized work area
- that easily moves anywhere
- Sloped work surface has a pencil rest lip
- Drawer has ball bearing slides
- (4) 3" swivel rubber casters
- 500 lbs. overall capacity Dimensions: 23" W x 20" D
- Material: Steel
- Colour: Grey

| Model No. | Туре          | Height" | Price/Each |  |
|-----------|---------------|---------|------------|--|
| FG789     | Cabinet Style | 51      |            |  |
| FG790     | Open Style    | 47 3/4  |            |  |