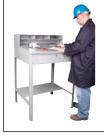

# **Open Floor Style Shop Desk**

- Durable carbon steel construction
- Ideal for receiving/shipping clerks, watchmen and shop foremen
- Four compartment organizer and slightly sloped 43" height writing surface
- Optional caster kit to convert to mobile unit
- 23" W x 16" D x 3 1/2" H locking drawer on quiet nylon rollers
- Overall Dimensions: 34 1/2" W x 30" D x 53" H
- Weight: 93 lbs.
- Grey enamel finish

Model No. FI519 Price/Each \$