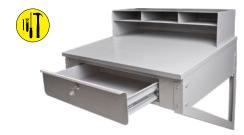

## **Wall-Mounted Shop Desk**

- · Durable carbon steel construction
- Ideal for areas with limited floor space
- Four compartment organizer and slightly sloped writing surface
- Easy to assemble, wall brackets included
- 23" W x 16" D x 3 1/2" H locking drawer on quiet nylon rollers
- Overall Dimensions: 34 1/2" W x 28" D x 31" H
- Weight: 74 lbs.
- Grey enamel finish

Model No. FI518 Price/Each \$