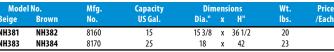

NA754

FM approved

| Mode  | l No. | Mfg. | Capacity | Dim    | ens | ions   | Wt.  | Price |
|-------|-------|------|----------|--------|-----|--------|------|-------|
| Beige | Brown | No.  | US Gal.  | Dia."  | X   | H"     | lbs. | /Each |
| NH381 | NH382 | 8160 | 15       | 15 3/8 | Х   | 36 1/2 | 20   |       |
| NH383 | NH384 | 8170 | 25       | 18     | X   | 42     | 23   |       |
|       |       |      |          |        |     |        |      |       |