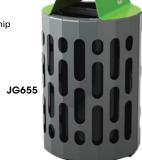

# **2020 Stingray Waste Receptacles**

- All metal construction, heavy gauge HRS
- Rotationally moulded heavy duty plastic liner
- Finish is RAL super durable TGIC-free polyester powder coating
- Side opening, allows easy and ergonomic access to waste receptacle
- Latch closing
- · Unique design is part of a family of integrated products
- Clean detailing in a rugged practical application
- Easy installation in any location
- Holes provided for anchor mounting
- 1 year warranty against defective workmanship
- Capacity: 42 US gal.
- Dimensions: 23" Dia. x 39" H

| Model | Mfg.       |                     | Price |  |
|-------|------------|---------------------|-------|--|
| No.   | No.        | Colour              | /Each |  |
| JG655 | 2020-Green | Grey with Green Top |       |  |
| JG656 | 2020-Black | Grey with Black Top |       |  |
| JG657 | 2020-Blue  | Grey with Blue Top  |       |  |
| JG658 | 2020-Red   | Grey with Red Top   |       |  |