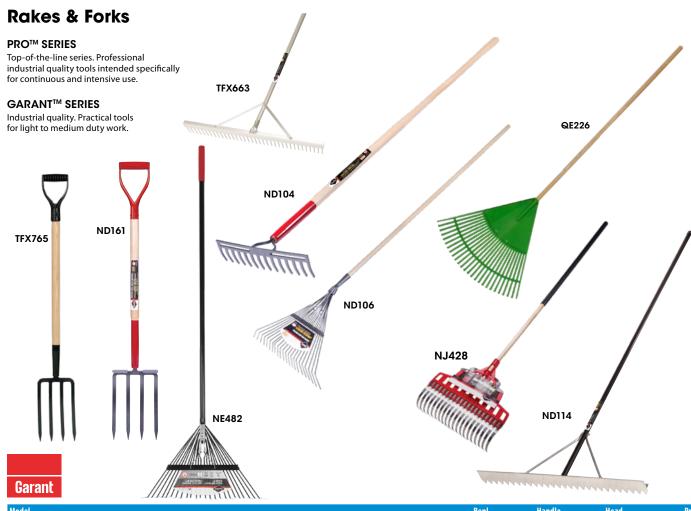

| Model<br>No. | Series            | Description                                                                                         | Grip/Handle                 | Kepi.<br>Handle | Handle<br>Length" | Head<br>Width" | Price<br>/Each |
|--------------|-------------------|-----------------------------------------------------------------------------------------------------|-----------------------------|-----------------|-------------------|----------------|----------------|
| RAKES        |                   |                                                                                                     |                             |                 |                   |                |                |
| ND104        | Pro™              | Double Back Level Rake, Heavy-Duty,<br>Gold Baked Enamel Head Finish                                | Straight/White Ash          | ND097           | 60                | 13 3/4         |                |
| ND114        | Pro™              | Asphalt Rake, Aluminum Head and Braces                                                              | Straight/Anodized Aluminum  | ND124           | 82                | 36             |                |
| TFX663       | Pro™              | Industrial-Grade Landscaping Level Rake                                                             | Straight/Aluminium          | -               | 66                | 36             |                |
| QE226        | Practica™         | Fan Rake                                                                                            | Straight/Hardwood           | -               | 48                | 24             |                |
| NJ428        | Garant™           | Multi-Purpose Lawn Rake                                                                             | Ergonomic Straight/Hardwood | -               | 48                | 20             |                |
| NE482        | Garant™           | Lawn Rake, Back Spring Provides<br>Additional Rigidity, 24 Flexible Steel Tines                     | Straight/Fibreglass         | -               | 54                | 24             |                |
| ND106        | Pro™              | Industrial Grade Springback Lawn Rake, Tempered<br>Steel Teeth, Reinforced Socket with Welded Plate | Straight/Hardwood           | ND099           | 54                | 24             |                |
| SPADIN       | G FORKS           |                                                                                                     |                             |                 |                   |                |                |
| ND161        | Pro <sup>tm</sup> | One Piece Sturdy Forged and Tempered<br>Steel Head, Gold Baked Finish, Four 11" Tines               | D-Grip Steel/ White Ash     | ND168           | 32 3/4            | 7 1/2          |                |
| TFX765       | Garant™           | Spading Fork                                                                                        | D-Grip/Hardwood             | -               | 30 1/2            | 6              |                |