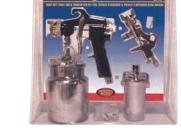

## Spray Gun Kits

- Professional quality, industrial style with traditional fit and feel
- Separate adjustable fluid spray pattern knobs for fine detailing or total coverage
- Air consumption: 10-13/2-7 CFM
- Operating pressure: 50-80 PSI
- Air inlet: 1/4" NPT
- Cup volume: 1 L
- Nozzle size: 1.8 mm
- Weight: 3.6 lbs.

Model No. TEX272 Price/Each \$