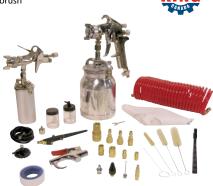

## 43-Pc. Spray Gun Kits

#### Kit includes the following:

- 1 Siphon feed spray paint gun and 33.8-oz. cup
- 1 Siphon feed detail spray gun and 6.8-oz. cup
- 1 Fine head detail air brush
- 1 Air brush vinyl air hose
- 2 Paint jars for air brush (1 with siphon tube)
- 1 Aerosol propellant can adaptor/regulator
- 1 1/4" female adaptor for air brush
- 1 25' x 1/4" recoil air hose
- 1 Air blower with hook
- 12-pc. assorted couplers
- 15 Disposable paint filters 5-pc. spray gun cleaning kit
- 1 Teflon® tape
- 1 Wrench