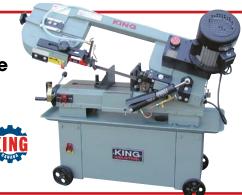

## 7" x 12" Metal **Cutting Bandsaws**

- Can be used horizontally or vertically
- Adjustable ball bearing guides
- Portable design for easy movement
- Coolant system
- Automatic shut-off switch
- Adjustable hydraulic downfeed control
- $Tru-Lock^{TM}$  quick locking vise system

Model No. TS211 KC-712-BC Cutting capacity at 90°: Rect. 7" x 12", Round 7" Cutting capacity at 45°: Rect. 4-1/2" x 5", Round 5" Speeds: 4 (85, 130, 180, 235 FPM) 0.75" x 0.032" x 93" Blade: 1 HP, 12 A @ 110 V, 1 phase, 60 Hz Motor: Voltage: 110 V Pre-wired at: 110 V Dimensions: 50" L x 20" W x 39" H Weight: 275 lbs. Price/Each