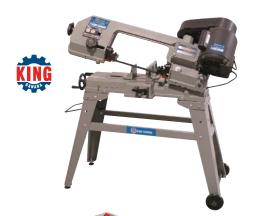

## 4-1/2" x 6" Metal **Cutting Bandsaws**

- Automatic shut-off switch
- Can be used horizontally or vertically
- Adjustable ball bearing guides
- Portable design for easy movement
- Table for vertical cutting included

Model No. **UAJ228** Mfa. No. KC-129C Cutting capacity at 90°: Rect. 4-1/2" x 6" Round 5" Cutting capacity at 45°: Rect. 3" x 4-1/2" Round 3" 3 (80, 120, 200 FPM) Speeds: Blade: 64-1/2" x 1/2" x 0.025" Motor: 8 A, 1 phase, 60 Hz Voltage: 115 V

42" L x 18" W x 38" H Dimensions: 27-1/2" **Table Height from Floor:** 110 lbs. Weight: Price/Each