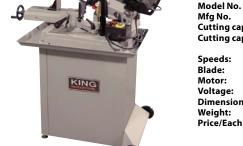

## 5" x 6" Dual Swivel Metal Cutting Bandsaws

- Portable design for easy movement
- Adjustable hydraulic down feed control
- Adjustable hydraulic cylinder
- Adjustable ball bearing guides
- Automatic shut-off switch
- Head swivels 0° 45° to the right
- and 0° 60° to the left

KC-129DS Mfg No. Cutting capacity at 90°: Rect. 5" x 6", Round 5" Cutting capacity at 45°: Rect. 4" x 2 15/16"; Round 5" Speeds: 3 (80, 120, 200 FPM) Blade: 64-1/2" x 1/2" x 0.25" Motor: 6 Amps Voltage: 110 V, 1 phase, 60 Hz 39"L x 23" W x 43" H **Dimensions:** Weight: 180 lbs.

**TJZ749** 

Ś