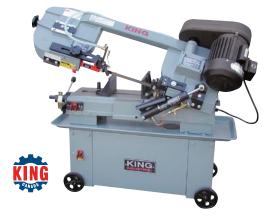

## 7" x 12" Metal **Cutting Bandsaws**

- Can be used horizontally or vertically
- Adjustable ball bearing guides
- Portable design for easy movement
- Coolant system
- Automatic shut-off switch
- Adjustable hydraulic downfeed control
- $Tru-Lock^{TM}$  quick locking vise system

Model No. TS211 KC-712-BC Cutting capacity at 90°: Rect. 7" x 12", Round 7" Cutting capacity at 45°: Rect. 4-1/2" x 5", Round 5" Speeds: 4 (85, 130, 180, 235 FPM) 0.75" x 0.032" x 93" Blade: 1 HP, 12 A @ 110 V, 1 phase, 60 Hz Motor: Voltage: 110 V Pre-wired at: 110 V Dimensions: 50" L x 20" W x 39" H Weight: 275 lbs. Price/Each