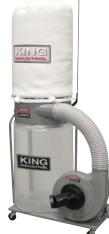

## **1 HP Dust Collectors**

- Heavy-duty motor and solid construction to effectively handle the collection of wood chips and sawdust
- Improved metal impeller is precision balanced and designed for maximum air flow performance
- · Complete with 4 casters for portability
- Lower collection bag comes with platic;
   1 micron felt upper bag, offers optimum air flow efficiency

| Model No.                    | TEX134                |
|------------------------------|-----------------------|
| Mfg. No.                     | KC-1105C              |
| Air suction capacity:        | 600 CFM               |
| Noise level reading at 36":  | 55-65 dB              |
| Static pressure (Inch of wat | <b>er):</b> 8         |
| Bag quantity:                | 1                     |
| Bags size:                   | 13" x 24"             |
| Motor:                       | 1 HP, 1 phase, 60 Hz  |
| Voltage:                     | 110 V                 |
| Dimensions:                  | 40" L x 17" W x 40" H |
| Weight:                      | 57 lbs.               |
| Price/Each                   | \$                    |