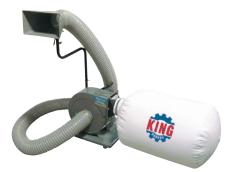

## 1 HP Portable Dust Collectors

- Heavy-duty motor and solid construction to effectively handle the collection of wood chips and sawdust
- Complete with 4 casters for portability
- Comes with dust bag, 4" x 10' flexible hose, and wide dust head which mounts on the arm support

| Model No.                    | TEX134                |
|------------------------------|-----------------------|
| Mfg. No.                     | KC-1105C              |
| Air suction capacity:        | 600 CFM               |
| Noise level reading at 36":  | 55-65 dB              |
| Static pressure (Inch of wat | <b>er):</b> 8         |
| Bag quantity:                | 1                     |
| Bags size:                   | 13" x 24"             |
| Motor:                       | 1 HP, 1 phase, 60 Hz  |
| Voltage:                     | 110 V                 |
| Dimensions:                  | 40" L x 17" W x 40" H |
| Weight:                      | 57 lbs.               |
| Price/Each                   | \$                    |