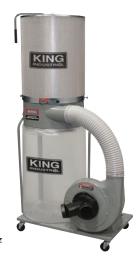

## 110 V/220 V Dust Collectors

- Heavy-duty motor and solid construction to effectively handle the collection of wood chips and sawdust
- Improved metal impeller is precision balanced and designed for maximum air flow performance
- Complete with 4 casters for portability
- Lower collection bag comes with platic;
   1 micron felt upper bag, offers optimum air flow efficiency

 Model No.
 BV573

 Mfg. No.
 KC-3105C

 Air suction capacity:
 1200 CFM

 Noise level reading at 36":
 66-77 dB

 Static pressure (Inch of water):
 9.5

 Bags quantity:
 2

 Bags size:
 20" x 34 1/2"

 Motor:
 12 A @ 110 V, 6 A @ 220 V,

1 phase, 60 Hz
Voltage: 110 V/220 V
Dimensions: 38" L x 27" W x 80" H
Weight: 145 lbs.
Price/Each \$