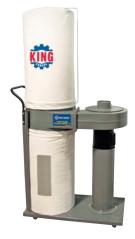

## 110 V/220 V Dust Collectors w/Canister Filter

- 1-micron canister filter, offering optimum air flow efficiency
- Heavy-duty motor and solid construction to effectively handle the collection of wood chips and sawdust
- Improved metal impellers are precision balanced and designed for maximum air flow performance
- Lower plastic see-through bag
- Can be operated at 110 V or 220 V
- · Switch with removable safety key
- 4" diameter dust ports accept accessory hoses for attaching up to 2 machines

Model No. **TMA048** KC-3105C/KDCF-3500 Mfg. No. Air suction capacity: 1200 CFM Noise level reading at 36": 66-77 dB Static pressure (inch of water): 9.5 20" x 34 1/2" - Qty: 1 Bag size and quantity: Dust port opening: 2 x4"/ 1 x 6" Motor: 1 1/2 HP, 12 A Voltage: 110/220 V, 1 phase, 60 Hz Dimensions: 38" L x 27" W x 70" H

 Dimensions:
 38" L x 27" W x 70" H

 Weight:
 132 lbs.

 Price/Each:
 \$