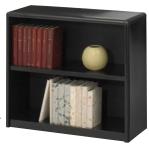

## Value Mate® Steel Bookcases

- Economical, durable steel bookcases with attractive radius corners
- Strong steel exterior & shelves with solidfibreboard back
- 12" deep shelves accommodate oversized materials
- Shelves adjust in 1" height increments during assembly
- · Quick-lock design for easy assembly
- All book-cases are 31 3/4" wide and 13 1/2" deep

#### SAFCO

| Model<br>No. | Mfg.<br>No. | Colour | No. of Shelves | Height" | Price<br>/Each |
|--------------|-------------|--------|----------------|---------|----------------|
| 0E174        | 7170BL      | Black  | 2              | 28      |                |
| 0E175        | 7170GR      | Grey   | 2              | 28      |                |
| 0E179        | 7171BL      | Black  | 3              | 41      |                |
| 0E180        | 7171GR      | Grey   | 3              | 41      |                |
| 0E189        | 7173BL      | Black  | 5              | 67      |                |
| 0E190        | 7173GR      | Grey   | 5              | 67      |                |
| 0E194        | 7174BL      | Black  | 6              | 80      |                |
| 0E195        | 7174GR      | Grey   | 6              | 80      |                |