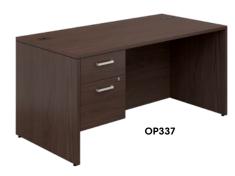

# **Ionic Single Pedestal Desks**

- Rectangular desk with hanging box file pedestal
- Made of thermally fused laminate surfaces with 3mm PVC matching edge
- · No. of Pedestals: 1
- · Pedestal Location: Left
- No. of Drawers: 2

| Model | 0veral | l Dim | ensi | ons |            | Price |
|-------|--------|-------|------|-----|------------|-------|
| No.   | W" x   | D"    | x    | H"  | Colour     | /Each |
| OP337 | 60 x   | 30    | χ    | 29  | Dark Brown |       |
| OP338 | 60 x   | 30    | Х    | 29  | Brown      |       |