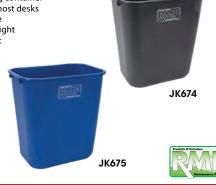

### **Deskside Wastebaskets**

- Makes for easy sorting when placed next to deskside recycling container
- · Compact size fits under most desks
- Perfect for daily office use
- Made of durable, lightweight polyethylene that will not rust, chip or dent
- Material: Polyethylene
- Type: Deskside

| odel Overall Dimensions |                |                              |                                  | Capacity                                         | Weight                                                                                                                                                                                                                                                                                                | Price                                                                                                                                                                                                                                                                     |                                                                                                                                                                                                                                                                                                                           |                                                                                                                                                                                                                                                                                                                                                                               |
|-------------------------|----------------|------------------------------|----------------------------------|--------------------------------------------------|-------------------------------------------------------------------------------------------------------------------------------------------------------------------------------------------------------------------------------------------------------------------------------------------------------|---------------------------------------------------------------------------------------------------------------------------------------------------------------------------------------------------------------------------------------------------------------------------|---------------------------------------------------------------------------------------------------------------------------------------------------------------------------------------------------------------------------------------------------------------------------------------------------------------------------|-------------------------------------------------------------------------------------------------------------------------------------------------------------------------------------------------------------------------------------------------------------------------------------------------------------------------------------------------------------------------------|
| W"                      | x              | D"                           | x                                | H"                                               | Colour                                                                                                                                                                                                                                                                                                | US Qt.                                                                                                                                                                                                                                                                    | Lbs.                                                                                                                                                                                                                                                                                                                      | /Each                                                                                                                                                                                                                                                                                                                                                                         |
| 48                      | Х              | 30                           | χ                                | 48                                               | Black                                                                                                                                                                                                                                                                                                 | 14                                                                                                                                                                                                                                                                        | 1.21                                                                                                                                                                                                                                                                                                                      |                                                                                                                                                                                                                                                                                                                                                                               |
| 48                      | Х              | 30                           | Х                                | 48                                               | Blue                                                                                                                                                                                                                                                                                                  | 14                                                                                                                                                                                                                                                                        | 1.21                                                                                                                                                                                                                                                                                                                      |                                                                                                                                                                                                                                                                                                                                                                               |
| 60                      | Х              | 30                           | Х                                | 48                                               | Black                                                                                                                                                                                                                                                                                                 | 28                                                                                                                                                                                                                                                                        | 1.69                                                                                                                                                                                                                                                                                                                      |                                                                                                                                                                                                                                                                                                                                                                               |
| 60                      | Х              | 30                           | Х                                | 48                                               | Blue                                                                                                                                                                                                                                                                                                  | 28                                                                                                                                                                                                                                                                        | 1.69                                                                                                                                                                                                                                                                                                                      |                                                                                                                                                                                                                                                                                                                                                                               |
|                         | 48<br>48<br>60 | W" x<br>48 x<br>48 x<br>60 x | W" x D"  48 x 30 48 x 30 60 x 30 | W" x D" x<br>48 x 30 x<br>48 x 30 x<br>60 x 30 x | Overall Dimensions           W"         x         D"         x         H"           48         x         30         x         48           48         x         30         x         48           60         x         30         x         48           60         x         30         x         48 | W"         x         D"         x         H"         Colour           48         x         30         x         48         Black           48         x         30         x         48         Blue           60         x         30         x         48         Black | W"         x         D"         x         H"         Colour         US Qt.           48         x         30         x         48         Black         14           48         x         30         x         48         Blue         14           60         x         30         x         48         Black         28 | W"         x         D"         x         H"         Colour         US Qt.         Lbs.           48         x         30         x         48         Black         14         1.21           48         x         30         x         48         Blue         14         1.21           60         x         30         x         48         Black         28         1.69 |