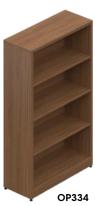

#### **Ionic Bookcases**

- · Designed for quick and easy assembly
- Made of thermally fused laminate surfaces with 3 mm PVC matching edge
- Matching back panel
   Four adjustable floor
- Four adjustable floor leveling glides
- Tested to meet ANSI & BIFMA desking standard

| Model | Overall Dimensions | No. of  |            | Price |
|-------|--------------------|---------|------------|-------|
| No.   | W" x D" x H"       | Shelves | Colour     | /Each |
| OP331 | 30 x 12 x 65       | 5       | Dark Brown |       |
| OP332 | 30 x 12 x 65       | 5       | Brown      |       |
| OP334 | 30 x 12 x 48       | 4       | Brown      |       |