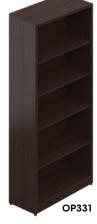

#### **Ionic Bookcases**

- · Designed for quick and easy assembly
- Made of thermally fused laminate surfaces with 3 mm PVC matching edge
- Matching back panel
   Four adjustable floor
- Four adjustable floor leveling glides
- Tested to meet ANSI & BIFMA desking standard

| Model | Overall Dimensions | No. of  |            | Price |
|-------|--------------------|---------|------------|-------|
| No.   | W" x D" x H"       | Shelves | Colour     | /Each |
| OP331 | 30 x 12 x 65       | 5       | Dark Brown |       |
| OP332 | 30 x 12 x 65       | 5       | Brown      |       |
| OP334 | 30 x 12 x 48       | 4       | Brown      |       |