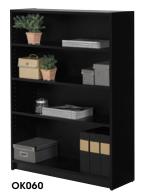

#### **Wood Bookcases**

- Gables and shelves are 11/16" thick
- · Fully assembled
- Colour: Black

| Model |                           | Dir  | Price |   |    |       |
|-------|---------------------------|------|-------|---|----|-------|
| No.   | Shelves                   | W" x | D"    | X | Н" | /Each |
| OK060 | 4 (3 adjustable, 1 fixed) | 36 x | 12    | Х | 48 |       |
| OK063 | 5 (4 adjustable 1 fixed)  | 36 v | 12    | ¥ | 72 |       |