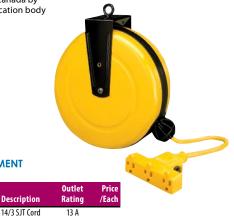

## **Extension Reels**

- · Triple outlet extension reel accomodates three tools
- Circuit breaker protects against power overloads, which can cause electrical fires
- Certified for sale in Canada by an accredited certification body

LIND EQUIPMENT

Cable

Length'

30

XB281

Description