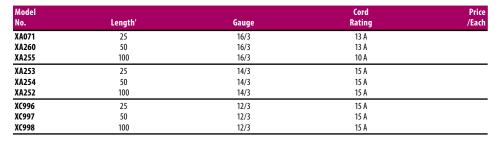

## **Heavy-Duty Neoprene Extension Cords**

- Designed to provide longer life in the most demanding environments, such as industrial, mining, and construction sites
- Made of heavy-duty rubber suitable for indoor and outdoor applications requiring flexibility and mechanical toughness
- Exceptional resistance to oil, moisture, ozone, sunlight, chemicals, cuts, cracking, and abrasions
- Stays flexible, even at -40°F (-40°C) and resists heated objects and oils up to 194°F (90°C)
- 600 V SOOW cable has oil-resistant double-thick outer jacket and oil-resistant inner insulation
- Includes rugged nylon plug and connector rated for 125 V 15 A (NEMA 5-15)
- · Certified for sale in Canada by an accredited certification body