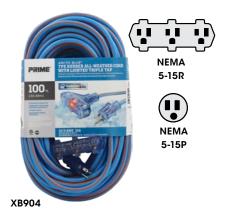

## Arctic Blue™ All-Weather Triple Tap TPE-Rubber Lighted End Extension Cords w/Primelight®

- Arctic Blue<sup>™</sup> cords are designed for use by contractors and industrial personnel
- All weather cordset made for outstanding performance in extreme climate conditions at temperatures from -58°F to 221°F (-50°C to 105°C)
- Superior resistance to ozone, oils, chemicals and rough handling
- Flame retardant and water resistant
- Primelight® indicator light allows you to see there is power to the cord

## 3-CONDUCTOR SJEOW, 300 V GROUNDING

| Model<br>No.     | Length' | AWG  | Amps | Watts | Colour      | Price<br>/Each |
|------------------|---------|------|------|-------|-------------|----------------|
| EXTRA HEAVY-DUTY |         |      |      |       |             |                |
| XB902            | 25      | 12/3 | 15   | 1875  | Blue/Orange |                |
| XB903            | 50      | 12/3 | 15   | 1875  | Blue/Orange |                |
| XB904            | 100     | 12/3 | 15   | 1875  | Blue/Orange |                |