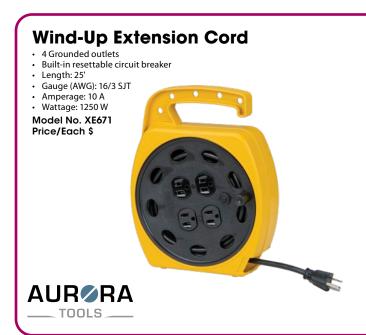

## **Extension Reels**

- · Triple outlet extension reel accomodates three tools
- Circuit breaker protects against power overloads, which can cause electrical fires
- Certified for sale in Canada by an accredited certification body